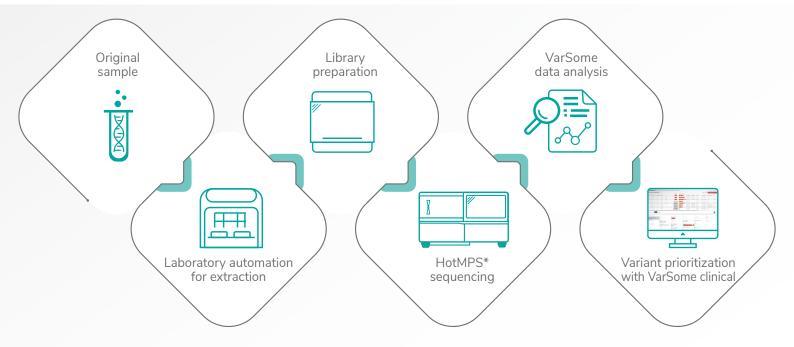

Laboratory Automation for Extraction

Library Prepearation Automation Powerful DNBSEQ Technolgy

Data Analysis

## Sample to result workflow