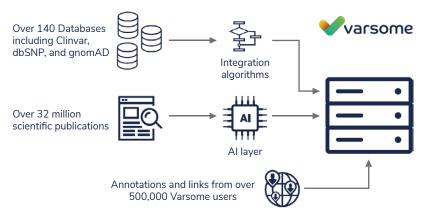

#### **VarSome**

VarSome was created by Swiss precision medicine company Saphetor SA. The platform is relied upon by researchers and clinicians from around the world, and has been referenced in over 2 000 peer-reviewed papers, to help them interpreted human genome data produced by next generation sequencing platforms such as the MGI fleet of sequencers. VarSome maintains, harmonizes, and integrates over 140 genomic databases and over 32 million publications to provide the most comprehensive variant interpretation engine there is.