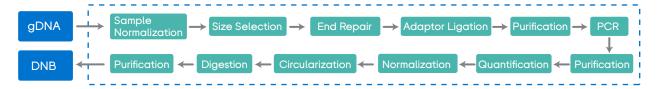

96-channel High-precision pipetting head with gripper, Integrated PCR and temperature control module, performing nucleic acid extraction and purification, enzyme reaction and product purification.



#### **Microplate** Storage Hotel

Storing and providing consumables and reagents under room temperature



**Interaction Area** 

#### **3rd Party Instrument**













Low Temperature Incubation & Storage system

Microplate Centrifuge

Automated Plate Seal Removal

Microplate Sealer

Microplate Reader

Liquid Handling Workstation



### Intelligent Scheduling & Control



### Production Monitoring: Real-time & Visualization



## MGIGLab-L Automated Library Preparation Production Line for NIPT Laboratory



## MGIGLab-L Automated Library Preparation Production Line for WGS Laboratory









#### **CONTACT US**

#### MGI Tech Co., Ltd

Building 11, Beishan Industrial Zone, Yantian District, Shenzhen

MGI-service@mgi-tech.com 🌐 en.mgi-tech.com 🚫 4000-688-114

#### - Copyright Disclaimer

The copyright of this brochure is solely owned by MGI Tech Co. Ltd.. The information included in this brochure or part of, including but not limited to interior design, cover design and icons, is strictly forbidden to be reproduced or transmitted in any form, by any means (e.g. electronic, photocopying, recording, translating or otherwise) without the prior written permission by MGI Tech Co., Ltd.. All the trademarks or icons in the brochure are the intellectual property of MGI Tech Co., Ltd. and their respective producers.



Version: November 2022 | MGPC5013002

Information in this br