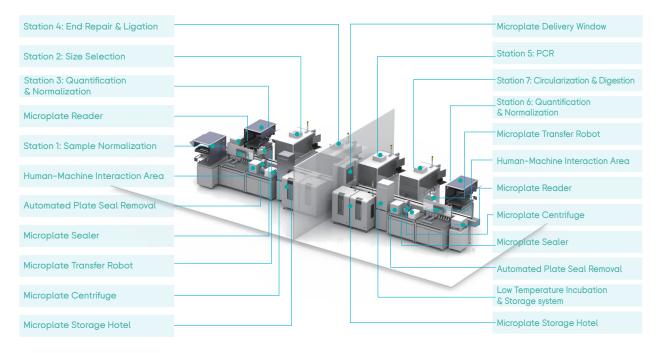

# MGIGLab-L Automated Library Preparation Production Line

Integrating different MGI and third-party instruments with automated robot on track, adopting streamlined design of stations, accomplishing complete library preparation workflow automation, making an annual production output of one million samples possible.

From independent automation equipment to complete workflow, 7x24h operation

Layered management among production & instrument management under intelligent scheduling in parallel with control

Streamlined design of stations, independently process running without mutual interference

# Integrated

Flexible integration of MGI and third-party instruments for different application

Various sensor detection and barcode scanning management, real-time production monitoring

Comprehensive hardware protection and software error management, maximum safety of samples and technicians

SCARA Robot 360° Plate Gripper

Sample Loading in Human-Precision Pipetting Machine Interaction Area

Consumable Storage & Loading

# Human-Machine

Production line control center as well as the human-machine interface.

SCARA robot on track, completing microplate transfer between instruments.

#### **Microplate Delivery Window**

Physically isolating pre-PCR and post-PCR areas, avoiding cross-contamination.

#### High-throughput Automated Sample Preparation System

96-channel High-precision pipetting head with gripper, Integrated PCR and temperature control module, performing nucleic acid extraction and purification, enzyme reaction and product purification.

#### **Microplate** Storage Hotel

Storing and providing consumables and reagents under room temperature

**Interaction Area** 

#### **3rd Party Instrument**

Low Temperature Incubation & Storage system

Microplate Centrifuge

Automated Plate Seal Removal

Microplate Sealer

Microplate Reader

Liquid Handling Workstation