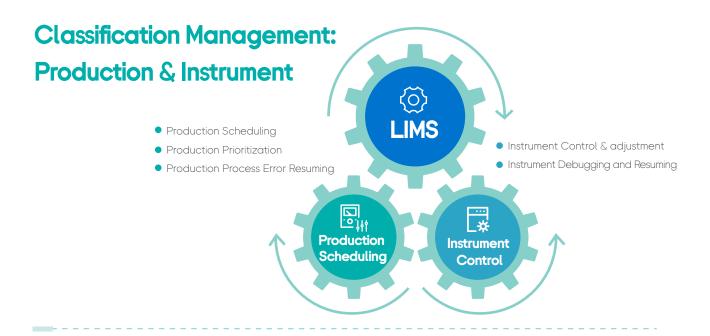

### Intelligent Scheduling & Control

From independent automation equipment to complete workflow, 7x24h operation

Layered management among production & instrument management under intelligent scheduling in parallel with control

Streamlined design of stations, independently process running without mutual interference