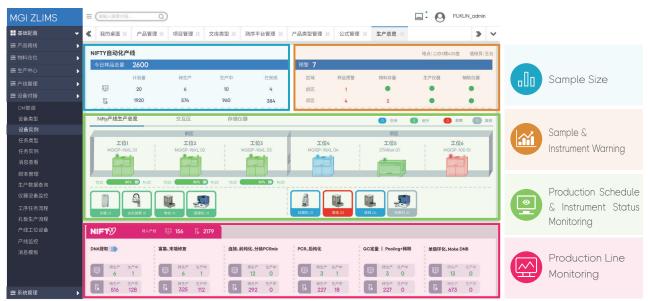

plate Delivery Window**

Physically isolating pre-PCR and post-PCR areas, avoiding cross-contamination.



#### High-throughput Automated Sample Preparation System

96-channel High-precision pipetting head with gripper, Integrated PCR and temperature control module, performing nucleic acid extraction and purification, enzyme reaction and product purification.



#### **Microplate** Storage Hotel

Storing and providing consumables and reagents under room temperature



**Interaction Area** 

#### **3rd Party Instrument**













Low Temperature Incubation & Storage system

Microplate Centrifuge

Automated Plate Seal Removal

Microplate Sealer

Microplate Reader

Liquid Handling Workstation



### Intelligent Scheduling & Control



### Production Monitoring: Real-time & Visualization



## MGIGLab-L Automated Library Preparation Production Line for NIPT Laboratory



## MGIGLab-L Automated Library Preparation Production Line for WGS Laboratory









#### **CONTACT US**

#### MGI Tech Co., Ltd

Building 11, Beishan Industrial Zone, Yantian District, Shenzhen

MGI-service@mgi-tech.com 🌐 en.mgi-tech.com 🚫 4000-688-114

#### - Copyright Disclaimer

The copyright of this brochure is solely owned by MGI Tech Co. Ltd.. The information included in this brochure or part of, including but not limited to interior design, cover design and icons, is strictly forbidden to be reproduced or transmitted in any form, by any means (e.g. electronic, photocopying, recording, translating or otherwise) without the prior written permission by MGI Tech Co., Ltd.. All the trademarks or icons