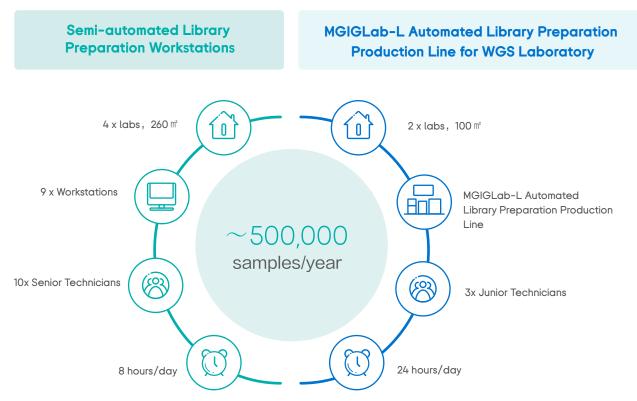

-channel High-precision pipetting head with gripper, Integrated PCR and temperature control module, performing nucleic acid extraction and purification, enzyme reaction and product purification.



#### **Microplate** Storage Hotel

Storing and providing consumables and reagents under room temperature



**Interaction Area** 

#### **3rd Party Instrument**













Low Temperature Incubation & Storage system

Microplate Centrifuge

Automated Plate Seal Removal

Microplate Sealer

Microplate Reader

Liquid Handling Workstation



### Intelligent Scheduling & Control



### Production Monitoring: Real-time & Visualization



## MGIGLab-L Automated Library Preparation Production Line for NIPT Laboratory



## MGIGLab-L Automated Library Preparation Production Line for WGS Laboratory









#### **CONTACT US**

#### MGI Tech Co., Ltd

Building 11, Beishan Industrial Zone, Yantian District, Shenzhen

MGI-service@mgi-tech.com 🌐 en.mgi-tech.com 🚫 4000-688-114

#### - Copyright Disclaimer

The copyright of this brochure is solely owned by MGI Tech Co. Ltd.. The information included in this brochure or part of, including but not limited to interior design, cover design and icons, is strictly forbidden to be reproduced or transmitted in any form, by any means (e.g. electronic, photocopying, recording, translating or otherwise) without the prior written permission by MGI Tech Co., Ltd.. All the trademarks or icons in the brochure are the intellectual property of MGI Tech Co., Ltd. and their respective producers.



Version: November 2022 | MGPC5013002

Information in this brochu