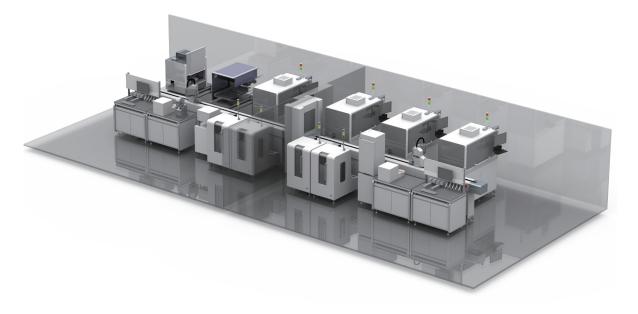

# MGIGLab-L Automated Library Preparation Production Line

Integrating different MGI and third-party instruments with automated robot on track, adopting streamlined design of stations, accomplishing complete library preparation workflow automation, making an annual production output of one million samples possible.

# Integrated

Flexible integration of MGI and third-party instruments for different application

Various sensor detection and barcode scanning management, real-time production monitoring

Comprehensive hardware protection and software error management, maximum safety of samples and technicians

SCARA Robot 360° Plate Gripper

Sample Loading in Human-Precision Pipetting Machine Interaction Area

Consumable Storage & Loading

# Human-Machine

Production line control center as well as the human-machine interface.

SCARA robot on track, completing microplate transfer between instruments.

#### **Microplate Delivery Window**

Physically isolating pre-PCR and post-PCR areas, avoiding cross-contamination.

#### High-throughput Automated Sample Preparation System

96-channel High-precision pipetting head with gripper, Integrated PCR and temperature control module, performing nucleic acid extraction and purification, enzyme reaction and product purification.

#### **Microplate** Storage Hotel

Storing and providing consumables and reagents under room temperature

**Interaction Area** 

#### **3rd Party Instrument**

Low Temperature Incubation & Storage system

Microplate Centrifuge

Automated Plate Seal Removal

Microplate Sealer

Microplate Reader

Liquid Handling Workstation