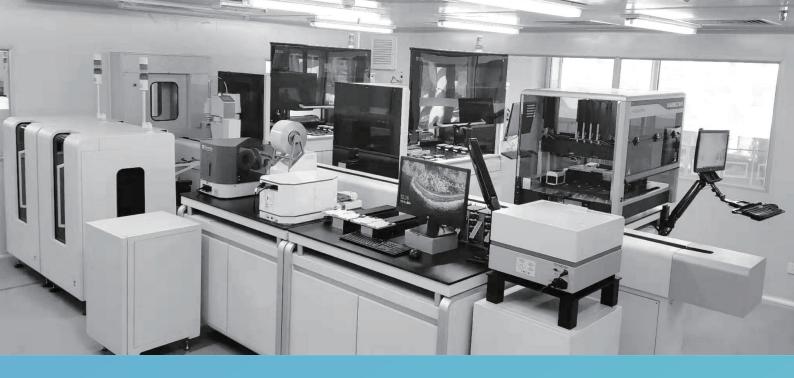

MGIGLab-L

# MGIGLab-L Automated Library Preparation Production Line

Integrating different MGI and third-party instruments with automated robot on track, adopting streamlined design of stations, accomplishing complete library preparation workflow automation, making an annual production output of one million samples possible.

From independent automation equipment to complete workflow, 7x24h operation

Layered management among production & instrument management under intelligent scheduling in parallel with control

Streamlined design of stations, independently process running without mutual interference

# Integrated

Flexible integration of MGI and third-party instruments for different application

Various sensor detection and barcode scanning management, real-time production monitoring

Comprehensive hardware protection and software error management, maximum safety of samples and technicians