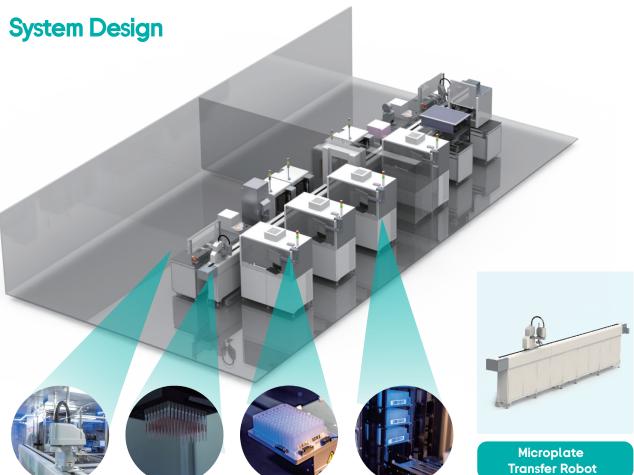

# MGIGLab-L Automated Library Preparation Production Line

Integrating different MGI and third-party instruments with automated robot on track, adopting streamlined design of stations, accomplishing complete library preparation workflow automation, making an annual production output of one million samples possible.

# Integrated

Flexible integration of MGI and third-party instruments for different application

Various sensor detection and barcode scanning management, real-time production monitoring

Comprehensive hardware protection and software error management, maximum safety of samples and technicians

SCARA Robot 360° Plate Gripper

Sample Loading in Human-Precision Pipetting Machine Interaction Area

Consumable Storage & Loading

# Human-Machine

Production line control center as well as the human-machine interface.

SCARA robot on track, completing microplate transfer between instruments.

#### **Microplate Delivery Window**

Physically isolating pre-PCR and post-PCR areas, avoiding cross-contamination.

#### High-throughput Automated Sample Preparation System

96-channel High-precision pipetting head with gripper, Integrated PCR and temperature control module, performing nucleic acid extraction and purification, enzyme reaction and product purification.

#### **Microplate** Storage Hotel

Storing and providing consumables and reagents under room temperature

**Interaction Area** 

#### **3rd Party Instrument**

Low Temperature Incubation & Storage system

Microplate Centrifuge

Automated Plate Seal Removal

Microplate Sealer

Microplate Reader

Liquid Handling Workstation