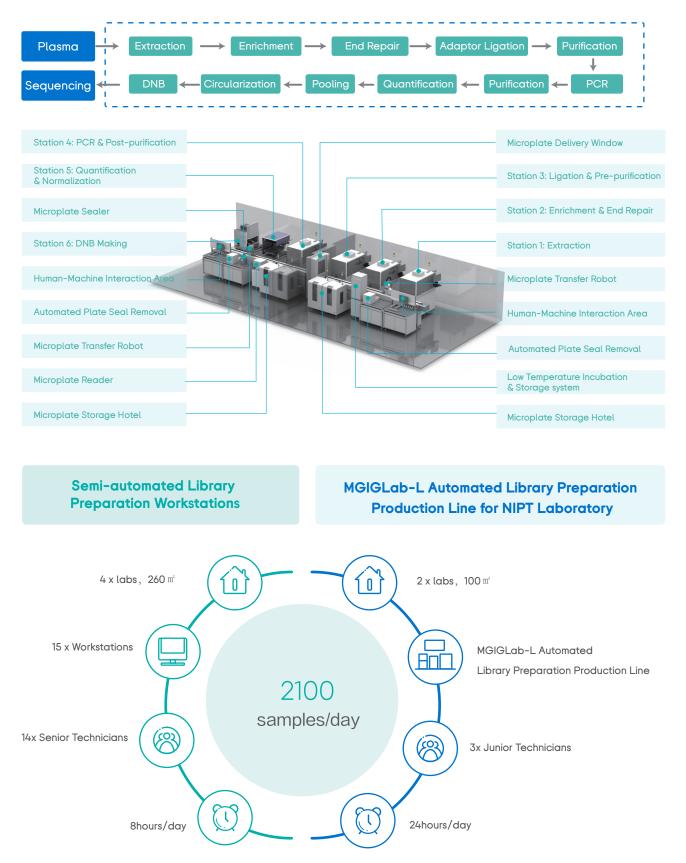

# MGIGLab-L Automated Library Preparation Production Line

Integrating different MGI and third-party instruments with automated robot on track, adopting streamlined design of stations, accomplishing complete library preparation workflow automation, making an annual production output of one million samples possible.

SCARA Robot 360° Plate Gripper

Sample Loading in Human-Precision Pipetting Machine Interaction Area

Consumable Storage & Loading

# Human-Machine

Production line control center as well as the human-machine interface.

SCARA robot on track, completing microplate transfer between instruments.

#### **Microplate Delivery Window**

Physically isolating pre-PCR and post-PCR areas, avoiding cross-contamination.

#### High-throughput Automated Sample Preparation System

96-channel High-precision pipetting head with gripper, Integrated PCR and temperature control module, performing nucleic acid extraction and purification, enzyme reaction and product purification.

#### **Microplate** Storage Hotel

Storing and providing consumables and reagents under room temperature

**Interaction Area** 

#### **3rd Party Instrument**

Low Temperature Incubation & Storage system

Microplate Centrifuge

Automated Plate Seal Removal

Microplate Sealer

Microplate Reader

Liquid Handling Workstation

## MGIGLab-L Automated Library Preparation Production Line for NIPT Laboratory