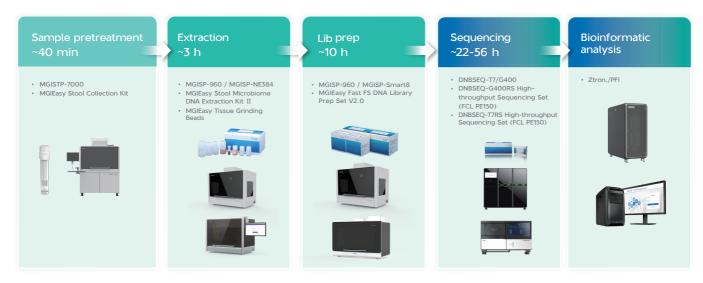

The experiment was repeated twice. The metagenomic sequencing showed high correlation of microbial composition between 0 day and 30 days.

One-stop Product Portfolio of metagenomics sequencing