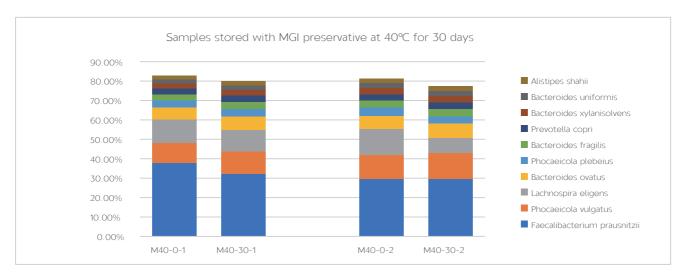

## **Performance**

• Optimized preservative can simultaneously stabilize the microorganism's DNA in stool at room temperature

Fig.1. One donor's stool sample was collected by MGIEasy stool collection kit (GSC02-I-15), stored at 40°C for 0 days and 30 days respectively.

The experiment was repeated twice. The metagenomic sequencing showed high correlation of microbial composition between 0 day and 30 days.

One-stop Product Portfolio of metagenomics sequencing